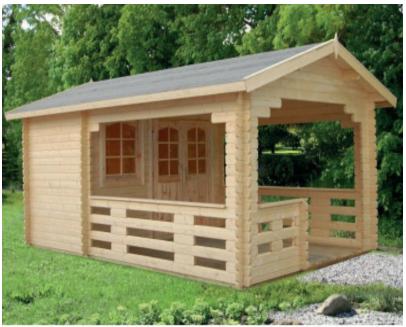

## **GEORGIA**

This unusual yet unique and practical building doubles as a covered hot tub or outside dining area with a small storage area. Perfect for relaxing, this large covered area provides a 3.7m long x 3.5 wide overhang from the storage and garden room so plenty of room and light for a hot tub, dining table or garden furniture for family gatherings and other similar events. Georgia is a delightful model that can let you truly appreciate the finer things in life in the extended patio area that is included.