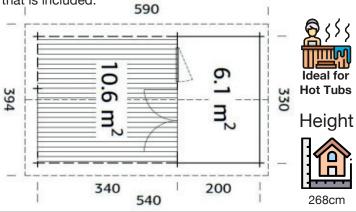

350 x 220cm

14.8 +26.1m<sup>3</sup>

6.1 +10.6m<sup>2</sup>

151 x 186cm

76 x 87cm

19mm

19mm

370cm

## **FULL SPECIFICATION**

| CABIN SIZE:     | 350 x 220cm x 217cm     |
|-----------------|-------------------------|
| WALL THICKNESS: | 44mm                    |
| VOLUME:         | 14.8+26.1m <sup>3</sup> |
| AREA:           | 6.1+10.6m <sup>2</sup>  |
| DOOR OPENING:   | 151 x 186cm             |
| WINDOW OPENING: | 76 x 87cm               |
| FLOORS BOARDS:  | 19mm                    |
| ROOF BOARDS:    | 19mm                    |
| ROOF OVERHANG:  | 370cm                   |
| UNDER PLANNING: | No                      |
|                 |                         |